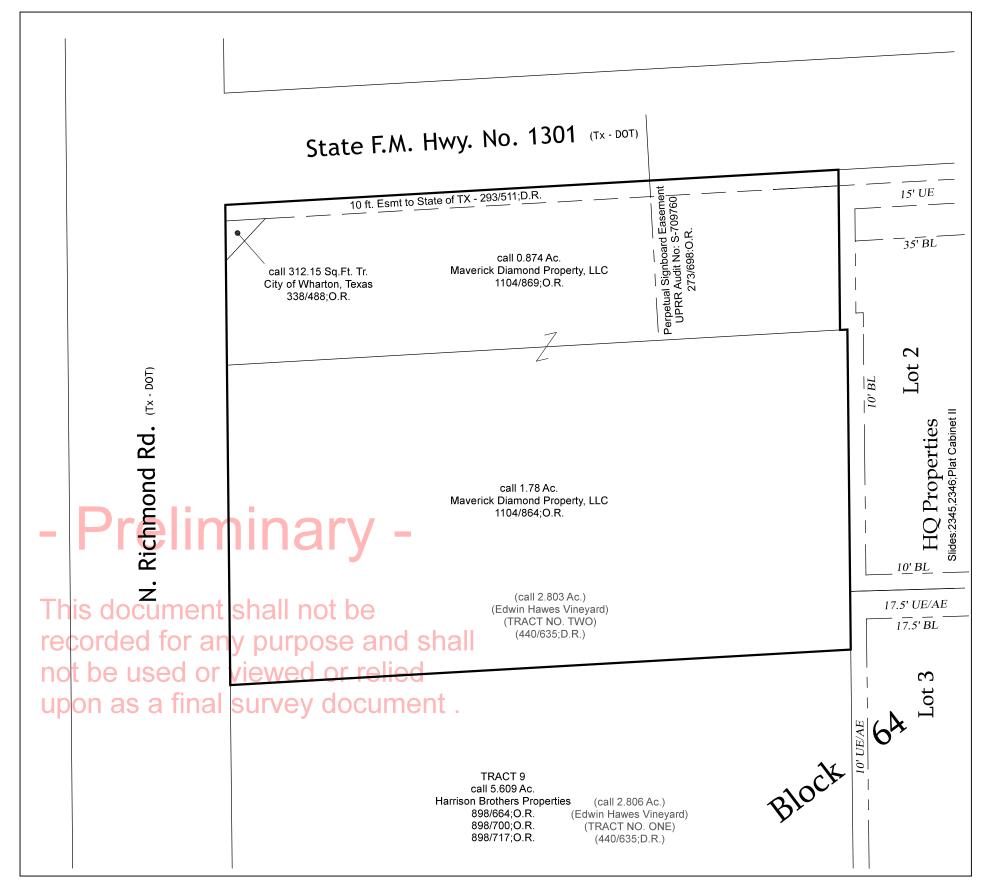

# Preliminary Plat of the Taj Subdivision

A 2.65 AC. Tract of land, situated in the William Kincheloe League, Abstract No. 38, in the

City of Wharton Wharton County, TX

|                                                                                                        | 11 County, 171                                                                                                          |
|--------------------------------------------------------------------------------------------------------|-------------------------------------------------------------------------------------------------------------------------|
| 1 Lot 0 Reserves 1 E                                                                                   | Block 02/11/2022                                                                                                        |
| Developer: New Diamond Investments, LLC 5503 Corang View Ct. Sugar Land, TX 77479 281-277-0077         | ROBERTO KOLACNY AND ASSOCIATES, LLC RPLS#5319 FIRM# 10107000  140 S. HOUSTON STREET   WHARTON TEXAS 77488   979.532.805 |
| FILE: Maverick Diamond SD.dwg<br>PROJECT: W:\Wharton\City\SolsAddn<br>CRD: Sonic.CRD<br>BY: PV Arriaga | - Registered Professional Land Surveyors  OFFICE (979) 532-8056 - kolacny.survey@gmail - Page                           |

The subject tract is wholly within the city limits of the City of Wharton, Wharton County, Texas.

N. Richmond Rd.

Note:
(1) This property is subject to any conflicting rights, claims or other matters which may exist or arise by virtue of the discrepancy between the fences, other improvements and actual property lines as shown on the survey plat.
(2) This property is subject to the rights of the public to any area located within a public roadway, street or alley.
(3) This may not be a complete inventory of fences.
(4) This property is subject to any and all covenants, restrictions, easements, conditions and ordinances which may

| New Diamond Investments LLC                                                              | 03/25/2022                                |
|------------------------------------------------------------------------------------------|-------------------------------------------|
| Name (Printed)                                                                           | Date                                      |
| 1620 N Richmond Road, Wharton, Texas 77488                                               | 5503 Corang View Ct, Sugar Land, Tx 77479 |
| Physical Address                                                                         | Mailing Address                           |
| A 2.65 Ac Tract of land, sutiated in Williams Kincheloe League Abstract No 38            | 832-786-9483                              |
| Legal Address                                                                            | Phone                                     |
| *ATTACH A PRELIMINARY/FINAL DRAWING O *ATTACH TAX CERTIFICATES.                          | F THE RE-PLAT.                            |
| SIGNATURE OF APPLICANT:                                                                  |                                           |
| N S J                                                                                    | 03 25 2022                                |
| Signature                                                                                | Date                                      |
| Planning commission Meeting: 04/04/2022 04:30pm City Council Meeting: 04/11/2022 07:00pm | _                                         |
| ADJACENT PROPERTY OWNER(S): Bruce Sanft L Rental Properties LLC                          |                                           |
| H <sup>m</sup> Q Properties, Blk 1, Lot 2                                                | Phone<br>121 W. Boling Hwy, Wharton, TX   |
| Legal Address Harrison Brothers Properties                                               | Physical Address                          |
| Name<br>Wm. Kincheloe, Blk 64E, 64F, 64J, 64k-1                                          | Phone N. Richmond Rd., Wharton, TX        |
| Legal Address                                                                            | Physical Address                          |
| Name                                                                                     | Phone                                     |
| Legal Address                                                                            | Physical Address                          |
| APPROVAL:                                                                                |                                           |
| Gwyneth Teves                                                                            | 04/01/2022                                |
| PlanningDepartment                                                                       | Date                                      |
| Chairman of the Planning Commission                                                      | Date                                      |
| Mayor                                                                                    | Date                                      |